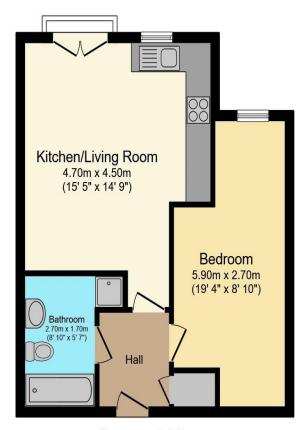

## Visit us at retirementhomesearch.co.uk

**Ground Floor** 

Total floor area 44.4 sq.m. (477 sq.ft.) approx

This floor plan is for illustrative purposes only. It is not drawn to scale. Any measurements, floor areas (including any total floor area), openings and orientation are approximate. No details are guaranteed, they cannot be relied upon for any purpose and they do not form part of any agreement. No liability is taken for any error, omission or misstatement. A party must rely upon its own inspection(s). Powered by www.focalagent.com